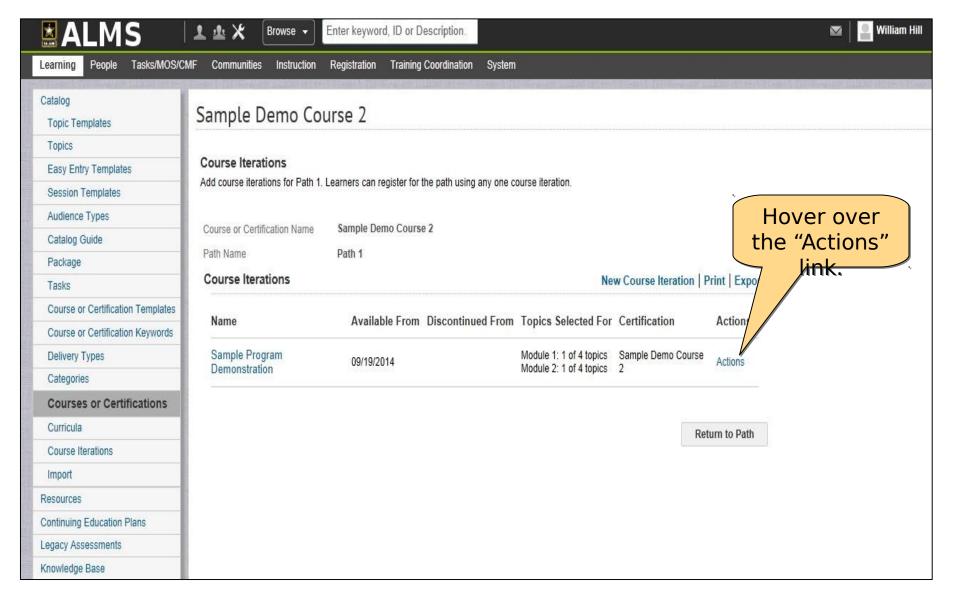

#### Move Content Back to the In-Progress Learning

#### Move Content Back to the Enrollments